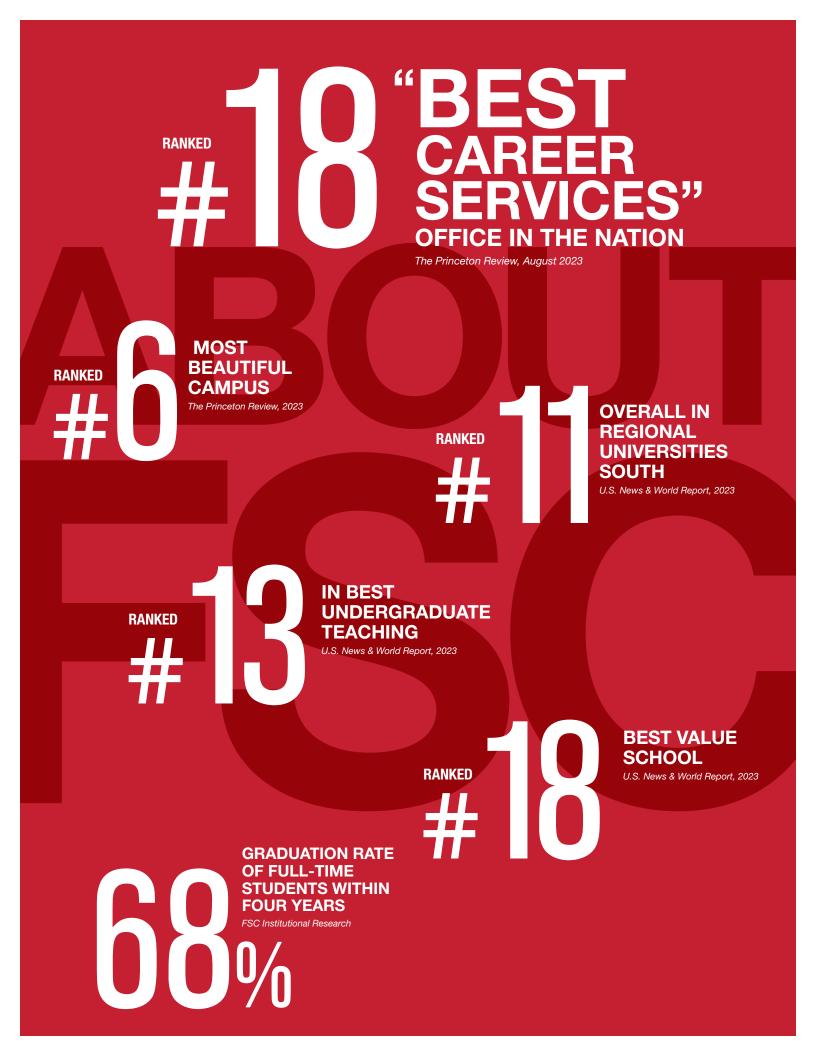

## CAREER SERVICES CLASS OF 2023 ANNUAL REPORT



## 2022-2023 GRADUATING CLASS

The Class of 2023 consists of all graduates from the Summer 2022, Fall 2022, and Spring 2023 cohorts

TOTAL GRADUATES **813** DISTINCT GRADS

5999 Total graduates FROM UNDERGRADUATE PROGRAMS 2222 TOTAL GRADUATES FROM GRADUATE & CERTIFICATE PROGRAMS

\*4 students earned both a bachelor's degree and graduate credential in the same year.



# OVERALL OVERALL

## PERCENTAGES OF POST-GRADUATE OUTCOMES

(within 6 months of graduation)



## **TOP EMPLOYERS**

Sample of employers who hired 3 or more FSC graduates from the class of 2023



I was selected by Career Services for their elite Summer internship program to shadow surgeons with JIS (Joint Implant Surgeons) Orthopedics in Ohio. I got to observe surgeries involving joint replacements and revisions. The types of surgeries included the hips, shoulders, knees, spine, hands, wrists, and elbows"



STEPHEN ROTH, 2022 MAJOR: Biology (Pre-Med) INTERNSHIP: JIS Orthopedics Summer Mentorship Program CAREER GOAL: Medical School





## SALARY AVERAGES

Below represents the starting salaries, within 6 months of graduation, for select degree programs.

## Overall Salary Average for C