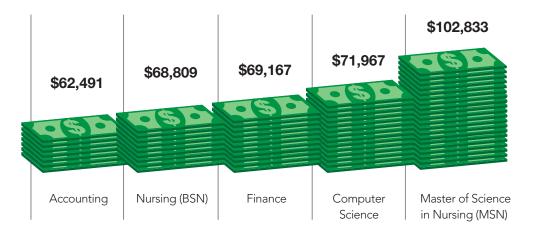

## SALARY AVERAGES

Below represents the starting salaries, within 6 months of graduation, for select degree programs.

## Overall Salary Average for Class of 2023: \$57,000+