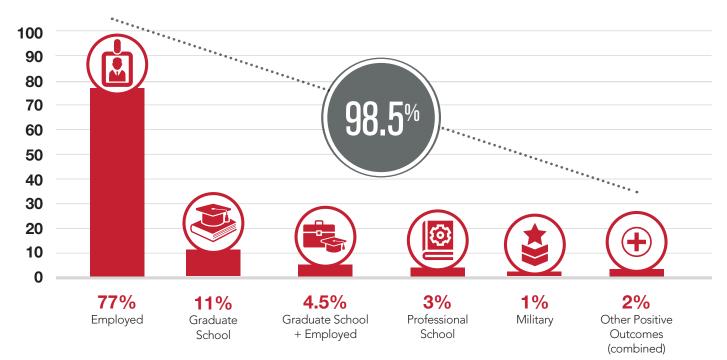

## CAREER SERVICES CLASS OF 2023 ANNUAL REPORT



## 2022-2023 GRADUATING CLASS

The Class of 2023 consists of all graduates from the Summer 2022, Fall 2022, and Spring 2023 cohorts

TOTAL GRADUATES **813** DISTINCT GRADS

5999 Total graduates FROM UNDERGRADUATE PROGRAMS 2222 TOTAL GRADUATES FROM GRADUATE & CERTIFICATE PROGRAMS

\*4 students earned both a bachelor's degree and graduate credential in the same year.



# OVERALL OVERALL

## PERCENTAGES OF POST-GRADUATE OUTCOMES

(within 6 months of graduation)



## **TOP EMPLOYERS**

Sample of employers who hired 3 or more FSC graduates from the class of 2023



I was selected by Career Services for their elite Summer internship program to shadow surgeons with JIS (Joint Implant Surgeons) Orthopedics in Ohio. I got to observe surgeries involving joint replacements and revisions. The types of surgeries included the hips, shoulders, knees, spine, hands, wrists, and elbows"



STEPHEN ROTH, 2022 MAJOR: Biology (Pre-Med) INTERNSHIP: JIS Orthopedics Summer Mentorship Program CAREER GOAL: Medical School





## SALARY AVERAGES

Below represents the starting salaries, within 6 months of graduation, for select degree programs.

## Overall Salary Average for Class of 2023: \$57,000+



## **MAJORS WITH 100% POSITIVE OUTCOMES**

(employed, internship, mil