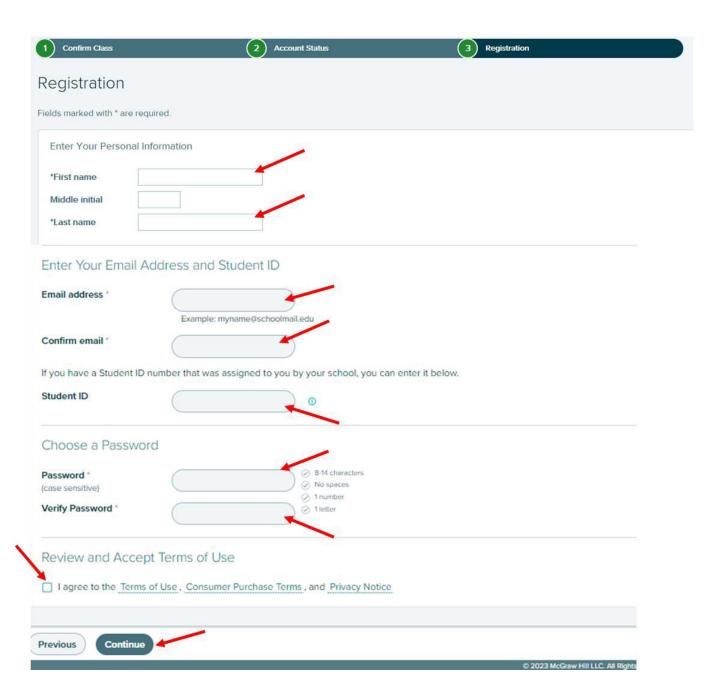

Step 3: Select whether or not you have used ALEKS before and click on Continue.

Click on "No, I have never used ALEKS before", and then Continue.

**Step 4:** Complete the registration steps to create a new ALEKS account and click on **Continue**. A confirmation email will be sent to the email address you provide.